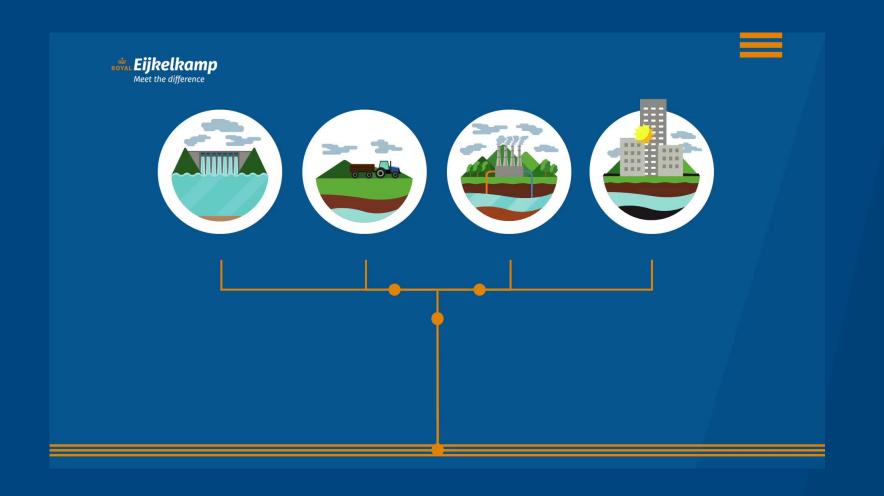

### The future?!

- Food security
- Natural Resources
- Land development

• Pollution Urbanisation Land degradation